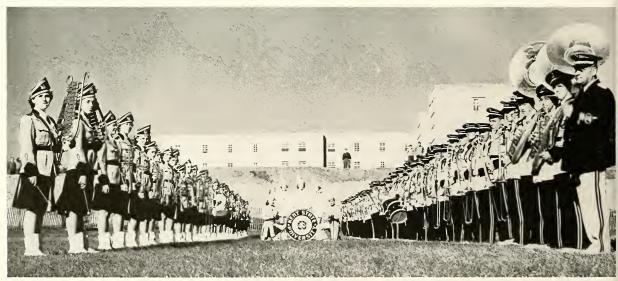

# Lights

Students gather around one of the many bonfires which sprouted on campus during the football season. This picture was taken during the pep rally held before Homecoming, October 29, 1949.

Photo by Jurgens